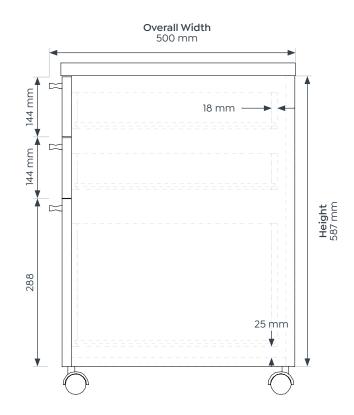

### **Dimensions**

| Overall Height | 640 mm |
|----------------|--------|
| Overall Width  | 467 mm |
| Overall Depth  | 460 mm |

### **Dimensions**

#### **Axis Mobile**