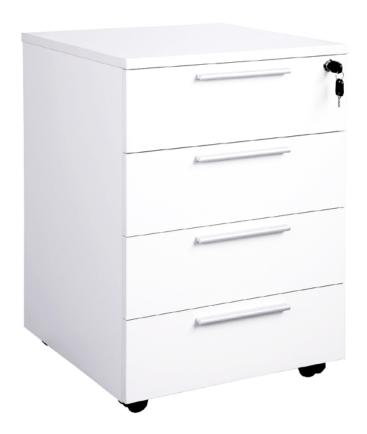

## **Axis Mobile.**

The Axis Mobile is a versatile unit essential for every workstation. It features two stationary drawers and a large filing drawer. With ball-bearing extension runners and gang locks, this mobile unit ensures your possessions are secure while keeping your workspace neat. The built-in anti-tilt system adds stability, making it a reliable choice for any office environment.

18 mm flush-joined construction

Studio white melamine on El grade substrate with matching PVC edge

Gang-locking drawers. Keyed differently by default, however, keyed alike is available on request

Fifth wheel on mobile drawers for added stability

Heavy duty ball bearing extension runners

Includes a pen tray