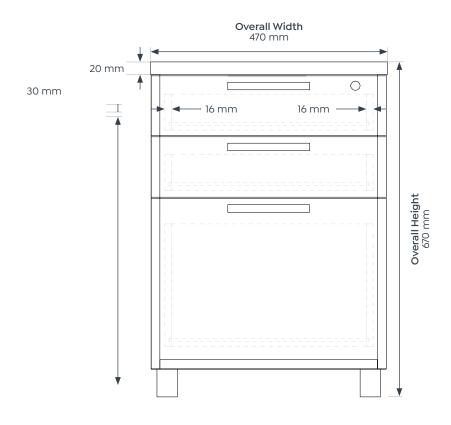

### **Dimensions**

| Overall Height | 640 mm |
|----------------|--------|
| Overall Width  | 467 mm |
| Overall Depth  | 460 mm |